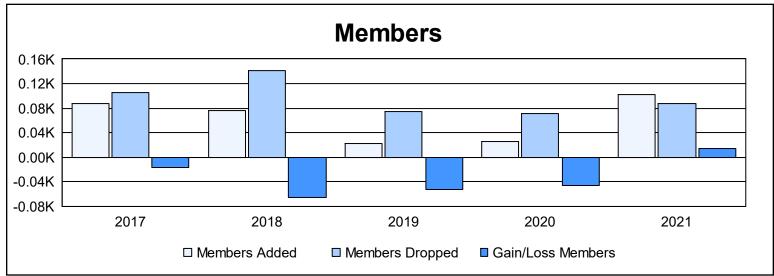

District T 2

As of June 2021 Cumulative

| Year      | New<br>Clubs | Dropped<br>Clubs | Gain/<br>Loss<br>Clubs | New<br>Members | Charter<br>Members | Reinstate<br>Members | Transfer<br>Members | Total<br>Member<br>Added | Total<br>Members<br>Dropped | Gain/<br>Loss<br>Members |
|-----------|--------------|------------------|------------------------|----------------|--------------------|----------------------|---------------------|--------------------------|-----------------------------|--------------------------|
| 2016-2017 | 0            | 0                | 0                      | 75             | 0                  | 4                    | 9                   | 88                       | 105                         | -17                      |
| 2017-2018 | 1            | 4                | -3                     | 50             | 20                 | 1                    | 5                   | 76                       | 141                         | -65                      |
| 2018-2019 | 0            | 1                | -1                     | 16             | 1                  | 3                    | 3                   | 23                       | 75                          | -52                      |
| 2019-2020 | 0            | 3                | -3                     | 15             | 3                  | 1                    | 6                   | 25                       | 71                          | -46                      |
| 2020-2021 | 1            | 2                | -1                     | 58             | 25                 | 10                   | 9                   | 102                      | 88                          | 14                       |
| Average   | 0            | 2                | -2                     | 43             | 10                 | 4                    | 6                   | 63                       | 96                          | -33                      |